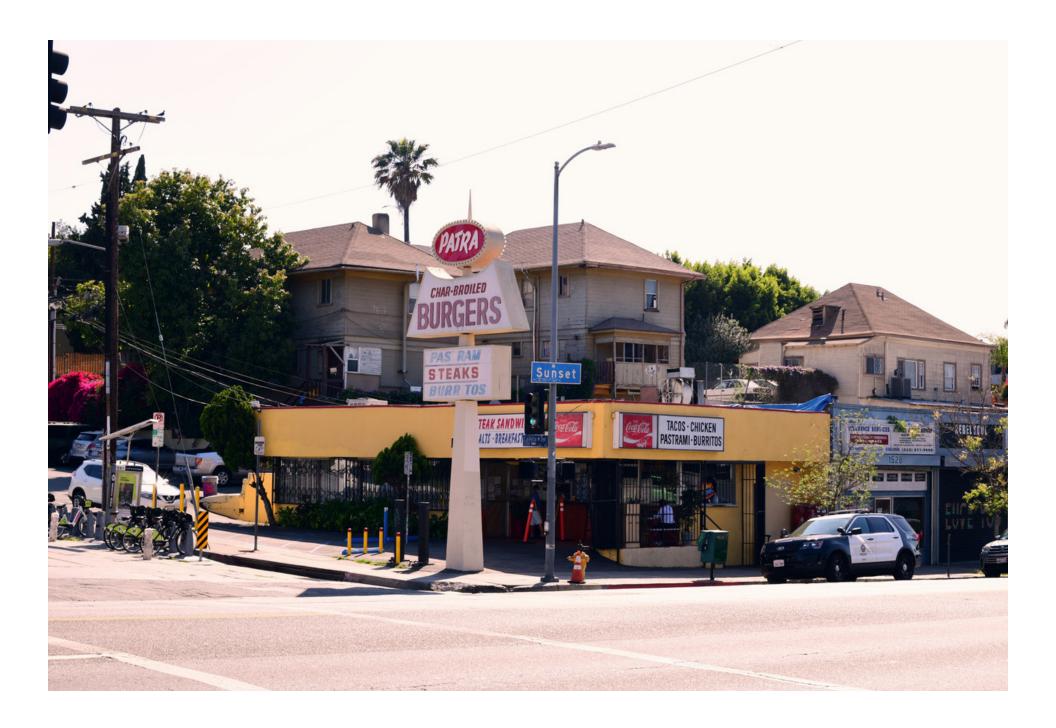

<u>Available</u> 1524 W Sunset Blvd Echo Park

CHAR-BROILED

PAS RAM STEAKS

BURR TOS

COLUMN 1

TEAK SANDWI ALTS - BREAKFAST Sunset

ieta 🖬

TACOS · CHICKEN Pastrami · Burritos

INSVERNCE SERVICES

 $\bigcirc$ 

1524 W Sunset Blvd has been a classic burger joint and staple of Sunset Blvd in Echo Park since the 1970s. Today the property sits in the middle of one of LA's most culturally and economically dynamic neighborhoods. It's surrounded by a string of cafés, restaurants, bars and retail. The existing amenities are complimented by a diverse resident community, several in-progress or planned developments, and a mix of historic commercial and residential architecture.