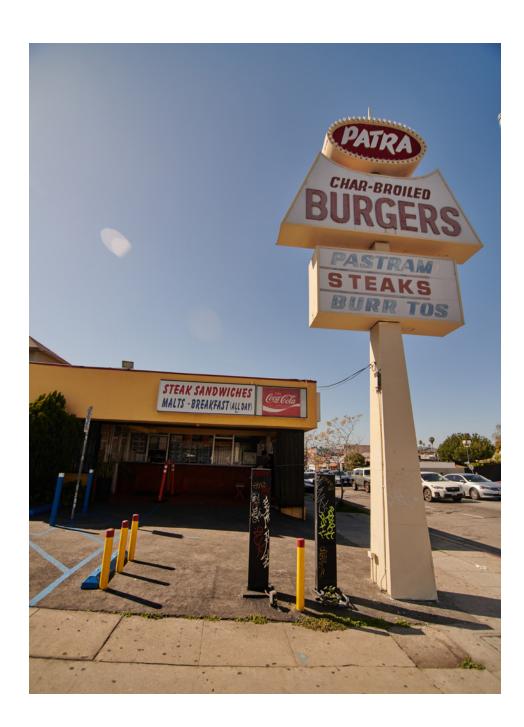

<u>Available</u> 1524 W Sunset Blvd Echo Park

CHAR-BROILED

PAS RAM STEAKS

BURR TOS

COLUMN 1

TEAK SANDWI ALTS - BREAKFAST Sunset

ieta 🖬

TACOS · CHICKEN Pastrami · Burritos

INSVERNCE SERVICES

 $\bigcirc$ 

1524 W Sunset Blvd has been a classic burger joint and staple of Sunset Blvd in Echo Park since the 1970s. Today the property sits in the middle of one of LA's most culturally and economically dynamic neighborhoods. It's surrounded by a string of cafés, restaurants, bars and retail. The existing amenities are complimented by a diverse resident community, several in-progress or planned developments, and a mix of historic commercial and residential architecture.