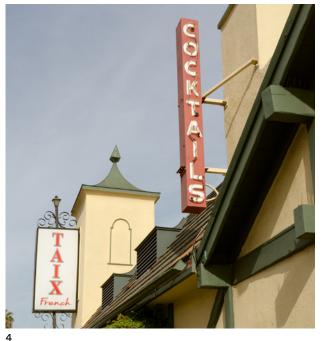

2

1. Ostrich Farm across from 1524 W Sunset Blvd

2. Verdant pathway in the hills above Echo Park Ave

3. Shops along Echo Park Ave

4. The historic Taix French Restaurant on Sunset Blvd

The historic Jensen's Recreation Center on Sunset Blvd