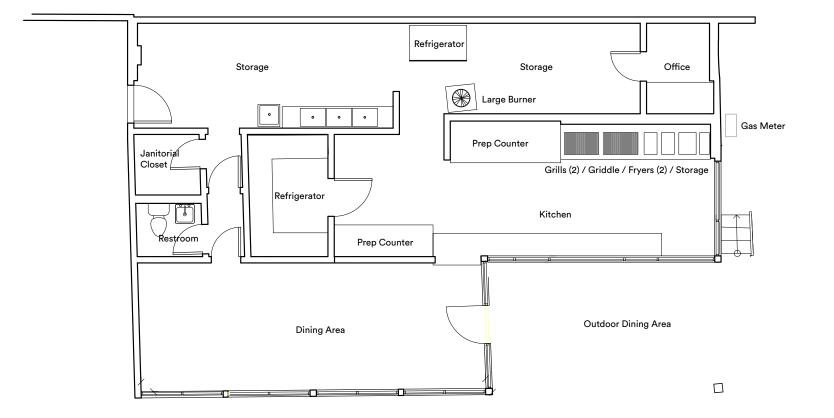

## Property Details

| Address      | 1524 W Sunset Blvd                           |
|--------------|----------------------------------------------|
| City and Zip | Los Angeles 90026                            |
| APN          | 5404020001                                   |
| Zone         | Los Angeles C2-1L +<br>Transit Priority Area |
| Current Use  | Restaurant                                   |
| Year Built   | 1970                                         |
| Building SF  | ±1,478 SF                                    |
| Land SF      | ±7,673 (0.18 acres)                          |
|              |                                              |