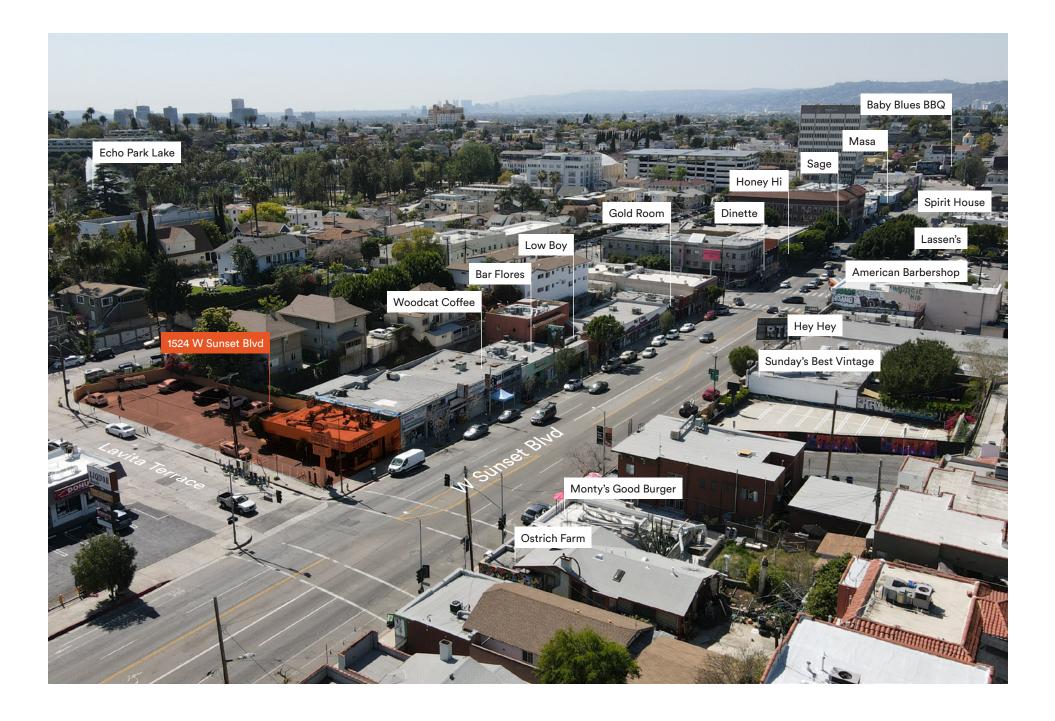

INSVERNCE SERVICES

 $\bigcirc$ 

1524 W Sunset Blvd has been a classic burger joint and staple of Sunset Blvd in Echo Park since the 1970s. Today the property sits in the middle of one of LA's most culturally and economically dynamic neighborhoods. It's surrounded by a string of cafés, restaurants, bars and retail. The existing amenities are complimented by a diverse resident community, several in-progress or planned developments, and a mix of historic commercial and residential architecture.

Lavita Terrace

Lavita Terrace

Echo Park is an epicenter of LA's 'Eastside' cultural network that includes Silver Lake and Highland Park. It has a concentration of acclaimed restaurants and retail amidst an eclectic environment and history that includes an early 1900s counter-cultural movement, artist collectives, waves of immigrant communities, and the inspiration for a style of architecture and design.

With Sunset Blvd as its main arterial and commercial road, Echo Park continues to thrive as a diverse and dynamic neighborhood that draws visitors (and new residents) from throughout LA and beyond.

Creative Space's <u>Neighborhood Series</u> is a look at the places we love and work in from the perspective of a resident creative's photo lens.