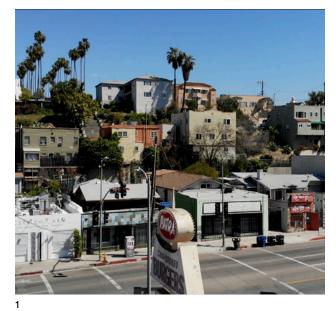

2

1. Ostrich Farm across from 1524 W Sunset Blvd

2. Verdant pathway in the hills above Echo Park Ave

3. Shops along Echo Park Ave

4. The historic Taix French Restaurant on Sunset Blvd

The historic Jensen's Recreation Center on Sunset Blvd