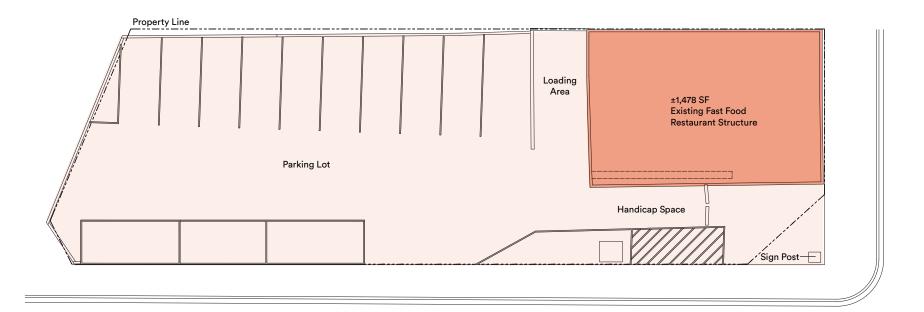

## Property Details

| Address      | 1524 W Sunset Blvd                           |
|--------------|----------------------------------------------|
| City and Zip | Los Angeles 90026                            |
| APN          | 5404020001                                   |
| Zone         | Los Angeles C2-1L +<br>Transit Priority Area |
| Current Use  | Restaurant                                   |
| Year Built   | 1970                                         |
| Building SF  | ±1,478 SF                                    |
| Land SF      | ±7,673 (0.18 acres)                          |
|              |                                              |

13 Spaces On-Site

 Parking
 Based on a review of permit history, the structure was granted a Certificate of Occupancy in 1971 that explicitly stated that no parking was required for the single story structure.